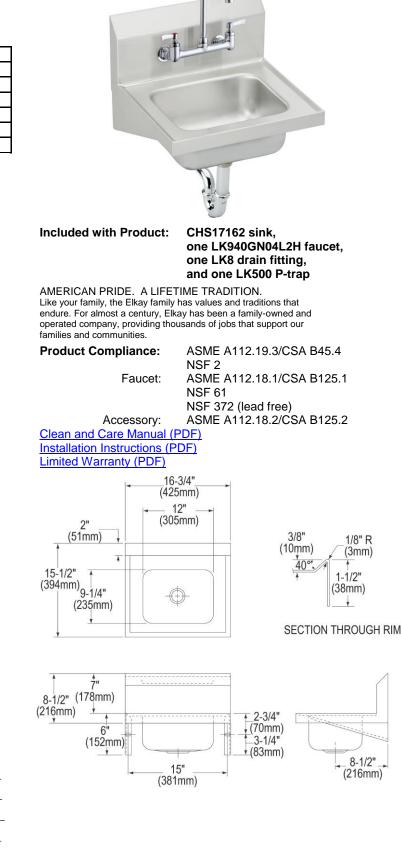

## Elkay Stainless Steel 16-3/4" x 15-1/2" x 13" Single Bowl Wall Hung Handwash Sink Kit Model(s) CHS1716C

## **PRODUCT SPECIFICATIONS**

Elkay Stainless Steel 16-3/4" x 15-1/2" x 13", Single Bowl Wall Hung Handwash Sink Kit. Sink is manufactured from 20 gauge 304 Stainless Steel with a Buffed Satin finish, Center drain placement.

| Material:          | 304 Stainless Steel     |
|--------------------|-------------------------|
| Finish:            | Buffed Satin            |
| Gauge:             | 20                      |
| Number of Bowls:   | 1                       |
| Sink Dimensions:   | 16-3/4" x 15-1/2" x 13" |
| Bowl 1 Dimensions: | 12" x 9-1/4" x 6"       |
| Drain Location:    | Center                  |